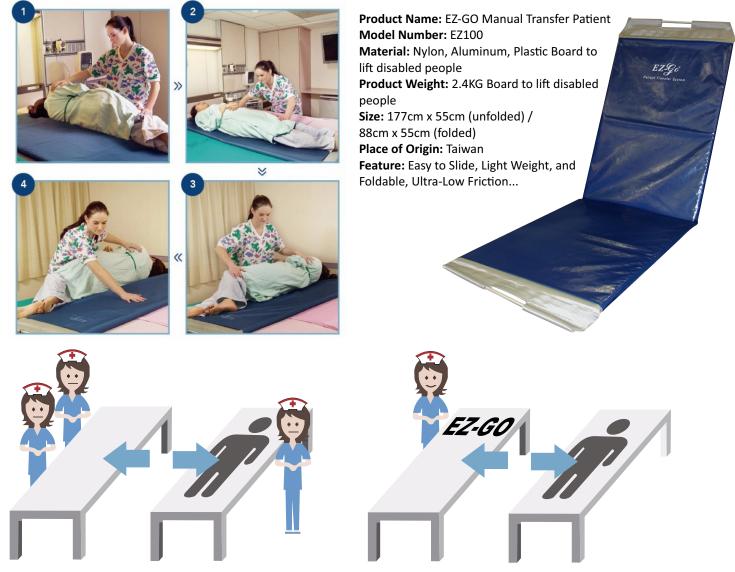

# **EZ-GO PATIENT TRANSFER SLIDE EZ100**

## Save Manpower !

The EZ-GO Manual Patient Transfer EZ100 is a rolling board disgned to transfer patient between a bed and a X-Ray Table, Shower Trolley, or Ambulance Stretcher.

Without any manual lifting, a single caregiver is able to transfer patient within a minute.

EZ-GO Manual Patient Transfer slides help to reduce work-related injuries for caregiver and eliminate the risk of hurting patients during transfer.

**Protect Caregiver** 

Reduce lifting injuries by **62%** 